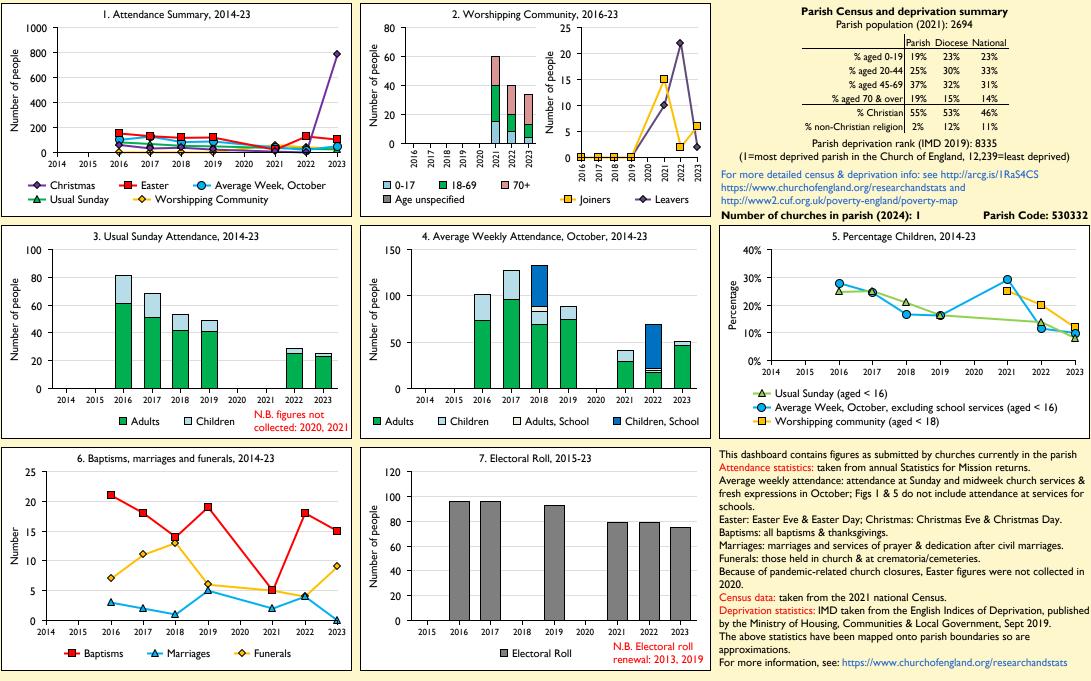

## SfM Dashboard for the Parish of Colne Christ Church in the deanery of PENDLE

Variations in attendance from year to year may be the result of changes in the number of churches that submitted returns, or changes in parish/benefice structure. Number of churches included in returns: 2014 0;2015 0;2016 1;2017 1;2018 1;2019 1;2020 0;2021 1;2022 1;2023 1.